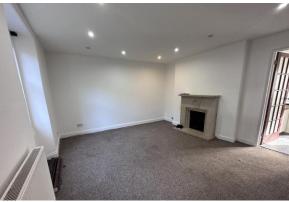

#### MAIN RECEPTION AREA

uPVC double glazed window overlooking the front aspect, radiator, recessed spotlighting, feature fireplace, useful under stairs recess. Multi-paned door through to...