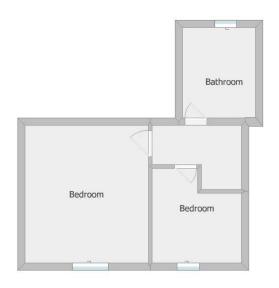

# FIRST FLOOR LANDING

Recessed display shelving, hatch and access to loft space. Doors to...

# **BEDROOM ONE**

uPVC double glazed window to front aspect, radiator, door to cupboard housing wall mounted Ideal gas boiler providing the domestic hot water supply and gas central heating throughout the property.

# **BEDROOM TWO**

uPVC double glazed window to front aspect, radiator.

# **BATHROOM**

Fully tiled, white suite comprising panelled bath with fitted shower over, wash hand basin set in to counter top with cupboard beneath, WC with concealed plumbing, ladder style towel rail/radiator,