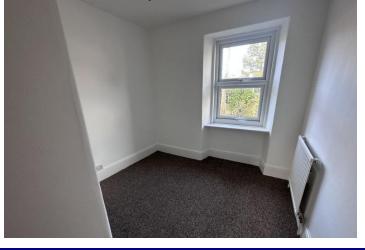

# **BEDROOM ONE**

uPVC double glazed window to front aspect, radiator, door to cupboard housing wall mounted Ideal gas boiler providing the domestic hot water supply and gas central heating throughout the property.

# **BEDROOM TWO**

uPVC double glazed window to front aspect, radiator.