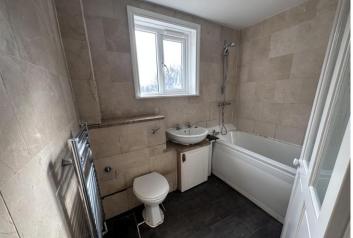

# **BATHROOM**

Fully tiled, white suite comprising panelled bath with fitted shower over, wash hand basin set in to counter top with cupboard beneath, WC with concealed plumbing, ladder style towel rail/radiator,