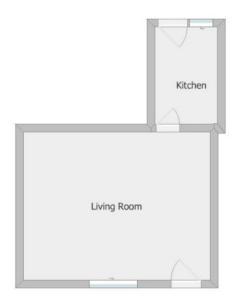

#### MAIN RECEPTION AREA

uPVC double glazed window overlooking the front aspect, radiator, recessed spotlighting, feature fireplace, useful under stairs recess. Multi-paned door through to...

#### **KITCHEN**

Cupboard and drawer base units under laminate rolled edge work surfaces with attractive tiled splash backs, space for cooker, stainless steel drainer sink unit with mixer tap over,

radiator, corresponding eye level units, uPVC double glazed window and door with outlook and access to rear.