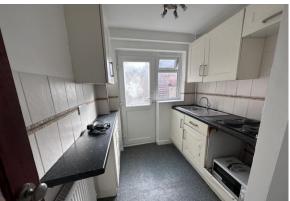

#### **KITCHEN**

Cupboard and drawer base units under laminate rolled edge work surfaces with attractive tiled splash backs, space for cooker, stainless steel drainer sink unit with mixer tap over,

radiator, corresponding eye level units, uPVC double glazed window and door with outlook and access to rear.