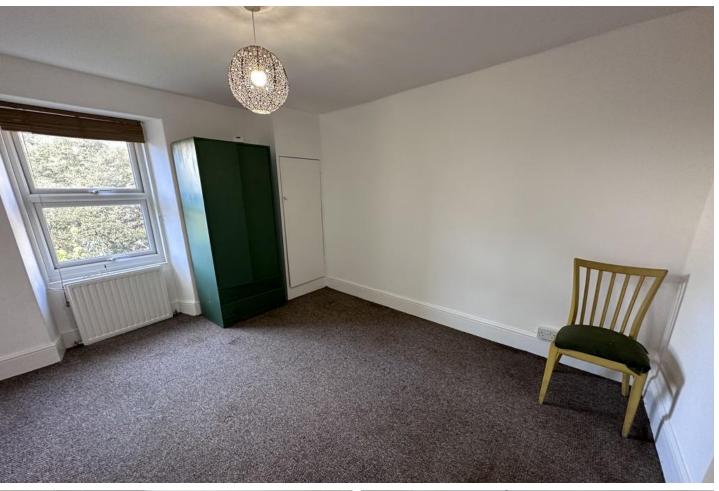

# **BEDROOM ONE**

uPVC double glazed window to front aspect, radiator, door to cupboard housing wall mounted Ideal gas boiler providing the domestic hot water supply and gas central heating throughout the property.

# **BEDROOM TWO**

uPVC double glazed window to front aspect, radiator.